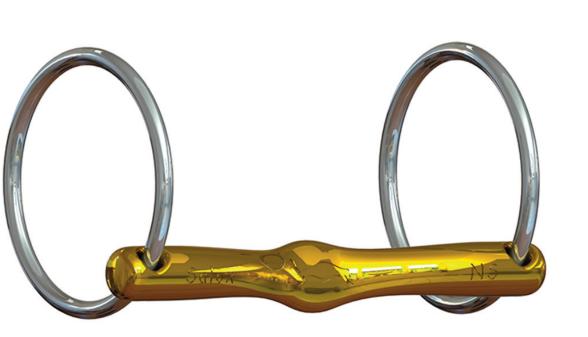

The Turtle *Bar***Smart** design delivers comfort, encouraging the horse to seek the mouthpiece, taking the rein forwards, into a stable, sustainable contact, whilst achieving a higher level of feel and responsiveness. This solid mouthpiece has been specifically designed to relieve pressure over the more sensitive outer edges of the horse's tongue and bars. This is achieved by utilising the thicker, less sensitive centre of the tongue which is proven as a sustainable contact area.

This comfortable, innovative mouthpiece has been developed specifically for flatwork training.

The mouthpiece is in optimum alignment with the tongue's centre when the horse is in a flatwork outline, so is NOT recommended for faster work or speed control.